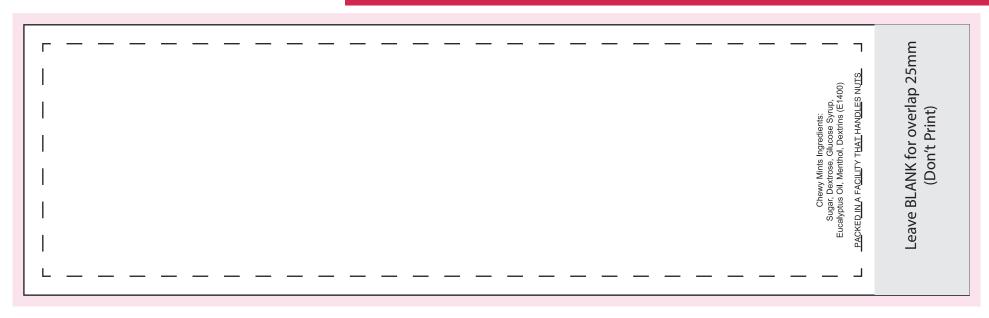

## ART APPROVAL

All colours used in this document are indicative only and they may vary across a variety of printing techniques and confectionery - Label stops short at bottom of can by 1.5mm to accommodate seal.

NOTES: 100% Label Size 250mmW x 71.5mmH Safe Print Area 240mmW x 61.5mmH Bleed: 3mm (2

Please note: Wrappers are printed digitally, please provide PMS colours if a close match is crucial and please inform us of this when ordering. If PMS colours are not provided we will print directly from the file and resulting print will be taken as correct. Not all PMS colours can be matched. Exact PMS colour match is NOT guaranteed. It is highly recommended that editable linework is provided, without this we cannot be held responsible for colour discrepancies

Bleed: 3mm (256mmW x 77.5mmH)

When artwork is printed, there can be movement of up to 3mm Image Impression Only NOT to scale

## Product Code : CC044B

Description : Mints in Paint tin 225g

Order#

Company Name

Contact

Mint Type :

Label Size : 250mmW x 71.5mmH

Print Colour : Customer must provide PMS Colour print guide